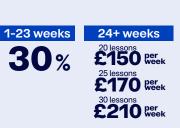

#### **United Kingdom**

Liverpool London Brighton Bournemouth

| Canada    |
|-----------|
| Vancouver |
| Toronto   |
| Calgary   |

## Language Courses

| <b>France</b><br>Paris           | 30% |
|----------------------------------|-----|
| <b>South Africa</b><br>Cape Town | 35% |